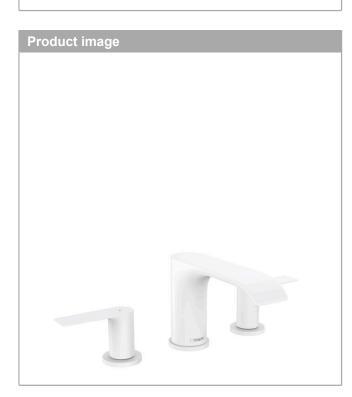

#### Vivenis 3-hole basin mixer 90 with pop-up waste set Surfaces: Matt White Article Number: 75033700

### product features

- · consists of: 3-hole basin mixer, waste set
- ComfortZone 90
- · projection: 150 mm
- · spout height: 91 mm
- · spray type: WaterfallStream
- · maximum flow rate at 3 bar: 5 l/min
- · ceramic valves hot/ cold 90°
- · suitable for continuous flow water heaters
- · pop-up waste set G 1¼
- · material waste set: metal
- · connection type: G 3/2 connections
- · connection dimension: DN15