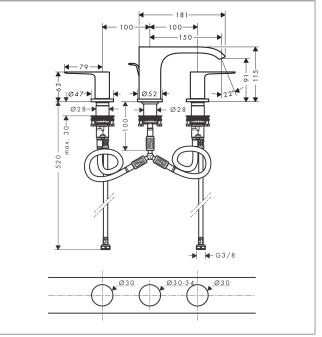

# hansgrohe

#### Vivenis 3-hole basin mixer 90 with pop-up waste set Surfaces: Matt White Article Number: 75033700

#### Description

### product features

- · consists of: 3-hole basin mixer, waste set
- ComfortZone 90
- · projection: 150 mm
- · spout height: 91 mm
- · spray type: WaterfallStream
- · maximum flow rate at 3 bar: 5 l/min
- · ceramic valves hot/ cold 90°
- · suitable for continuous flow water heaters
- · pop-up waste set G 1¼
- · material waste set: metal
- · connection type: G 3/2 connections
- · connection dimension: DN15



#### Flowchart 0.60 0,55 0,50 5,0 0,45 4,5 0,40 4,0 0,35 3,5 MPa 0,30 3,0 ឆ្ន 0,25 2,5 0,20 2,0 0,15 1,5 1,0 0,10 0.5 0.05 0,00 0,0 6 0,1 12 15 18 21 24 27 30 0,2 0,3 0,4 0,5 Q = I/min 0 3 9 Q = I/sec 0



## Scale drawing